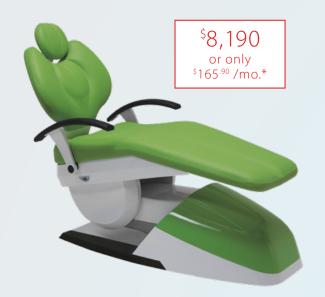

#### A12 PACKAGE

Features: A12 Patient chair, Radius delivery unit with assistant arm, Cuspidor, Torch LED light, dentist, assistant stool included.