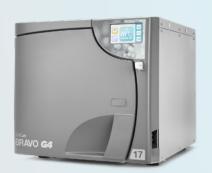

#### SciCan BRAVO

G4 17

\$8,990

**G4 22** \$9,490

\$800 Rebate!

G4 2000

\$6,699

G4 5000