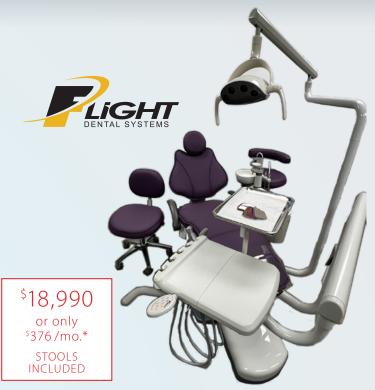

SK1-08

Features: Extra-soft upholstery by Ferrari Stamskin, anti virucidal and

antibacterial properties, digital display, 4 Programmable working positions for two independent operators, low voltage electric actuators, all connections

neatly covered under the seat with no need of extra covers, foot control.

# \$26,990 or only \$530<sup>.72</sup> /mo.\*

### Chirana **EFFECTIVE**

Features: Patient Chair SK1-08, 6-Instrument Delivery Unit with Touchscreen, Electric Micromotor, 3x Optic tubing and LED Piezo Scaler, Faro Eva LED light, Monitor, Cuspidor, Multifunctional Foot Control.



#### 360° TRAVERSE PACKAGE

Features: E300T Traverse Chair, E360 Left/Right Auto Control with E300 Delivery System, 360 Assistant arm with 2xHVE, 1xSE, 1x Optic Tubing, Faro Maia LED Light, Foot Control.



#### A12 PACKAGE

Features: A12 Patient chair, Radius delivery unit with assistant arm, Cuspidor, Torch LED light, dentist, assistant stool included.

## ODA OFFERS VALID MAY 8-18 2025 • BOOTH 533



**NEW** 

1-866-740-8829

#### BUY ANY FLIGHT DENTAL AUTOCLAVE GET A FREE MK DENT HB23K HANDPIECE!



CLAVE 8+ with compressor \$3,990











Owandy

SIZE 1 \$4,390 SIZE 2 \$5,190

**OPTEO** DIGITAL SENSOR

Voucher on Select Products!

CLAVE 16+ with compressor \$5,890







Receive a \$300 Credit Voucher on Select Products! Use your credit voucher

for future DF Dental Solutions purchases!

#### **CLASS B AUTOCLAVE** \$4,599 \$250 Amazon gift card rebate with purchase of Enbio S. Valid May 8-May 18th, 2025.

Receive a \$300 Credit Use your credit voucher for future DF Dental Solutions